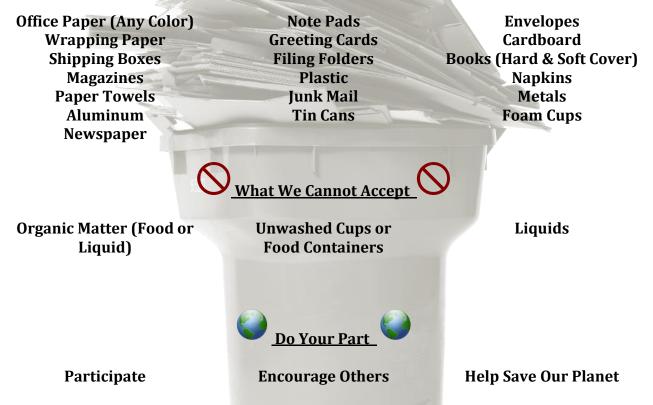

## recycALL: Office Recycling Program

More than 90% of your office waste can be recycled. Many of these items are on your desk right now! The only items that cannot be recycled are those that have been contaminated with food and other liquid waste. Many of these however can be rinsed out and diverted from the landfill, such as your Starbucks coffee or yogurt cup!

Your office has placed recycling containers at your desk and around the office. Recycling containers have clear trash bags, while black trash bags will be for non-recyclable waste.

You will be amazed at how much of your daily waste is recycable, and remember.....

If you arent sure, wash then recycle!